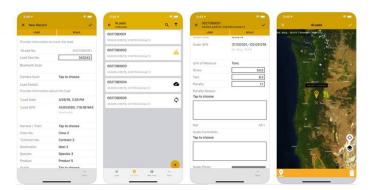

Mobile Builder allows forestry clients to mobilize spatial and tabular business processes enabling field workers to quickly and effectively capture vital field data. Portable field collection applications can be easily created to closely match any business process. Mobile Builder validates the field data before it gets uploaded and automates the data exchange process. Mobile Builder consists of the Mobile Server and a Mobile Client. The Server synchronizes field data with the Mobile Client applications built using Mobile Builder. Administrators can quickly configure mobile forms for any type of business process that is better managed on the go and rapidly deploy to the user community. Once a form is configured, it can be deployed to both iOS and Android devices.

## **Key Features**

- Configure a form once, deploy it to both iOS and Android devices
- Downloadable app from both AppStore and Playstore.
- Integrates with Enterprise system
- Manage app changes, pick-lists and security centrally
- Works online or offline
- Captures GPS locations
- Configurable form attributes including spatial (point, line, polygon), pick-lists, autonumbering, text, numbers, photos, signatures, barcodes and many more
- Map features
- Link photos to records
- Data synchronization back to server or enterprise

## Mobile Integration

The flexibility of Mobile Builder ensures the applications match the exact requirements of the tasks at hand. Whether the requirement is a simple field inspection, survey, or audit, the mobile applications are configured to simplify the recording of various types of field data. Mobile Builder is ideal for tracking information which will enter the accounting system or results in payments or the capture of images, sketches and signatures needed to describe or validate a transaction.