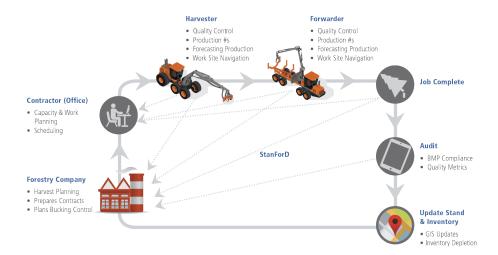

### MACHINE INDEPENDENT & SAAS

CFHarvest integrates scheduling tools into the harvester's and forwarder's software systems facilitating faster work execution and reporting. Additionally, the solution is built on a proven SaaS model that delivers a clear view of inventory levels through the entire procurement chain including harvest production, forwarding production and road side storage.

### ONE SYSTEM FOR MIXED FLEETS

CFHarvest aggregates mixed fleet management operations into one system, ensuring efficient and seamless operation.
CFHarvest has been developed in close cooperation with harvester companies, such as Ponsse, John Deere, Komatsu and Ecolog.

# INCREASED EFFICIENCY AND PRODUCTIVITY

CFHarvest improves operational costs, productive capacity, and logistic efficiency resulting in a stronger and more transparent processing chain.

Better collaboration between forest companies and their contractors equates to improved crew and equipment controls, increased visibility, and better planning. The end result is reduced kilometer costs due to less machine transport time, better inventory control and an overall more efficient partnership.

# **CFHarvest** INTELLIGENT WOOD FLOW

The Service utilizes the latest StanForD standards to transmit information to key stakeholders.

"Trimble Forestry's CFHarvest solution gives user-friendly tools for contractors to manage work orders."