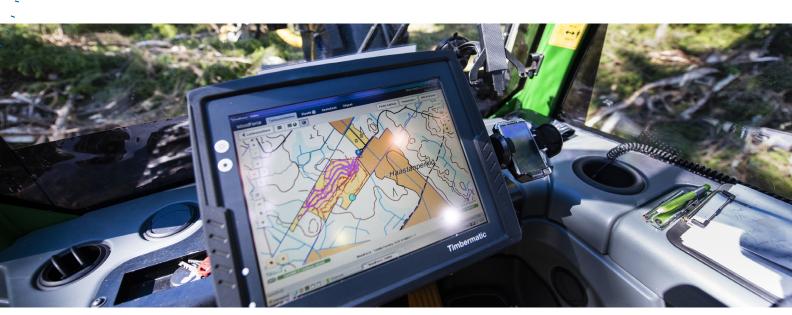

The CFHarvest SaaS service works seamlessly from field to office using a web-based work planning application, a mobile app, and an onboard harvester application.

The CFHarvest software does not require separate or special hardware. It uses the harvester's and forwarder's existing on-board computers.

# **CFHarvest** INTELLIGENT WOOD FLOW

The Service utilizes the latest StanForD standards to transmit information to key stakeholders.

"Trimble Forestry's CFHarvest solution gives user-friendly tools for contractors to manage work orders."